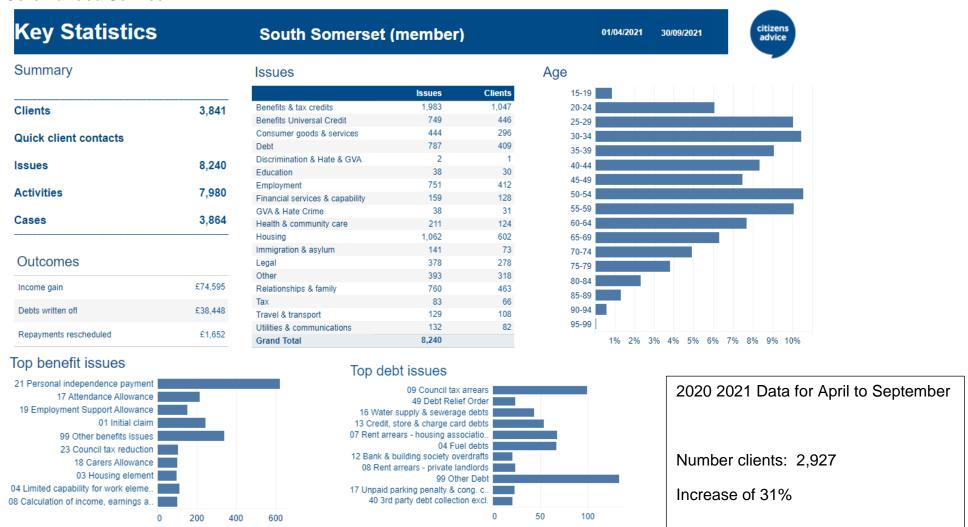

## Citizens Advice South Somerset 6 Month Report to SSDC and SCC Public Health 1<sup>st</sup> April 2021 – 30<sup>th</sup> September 2021

## **Core Funded Service**